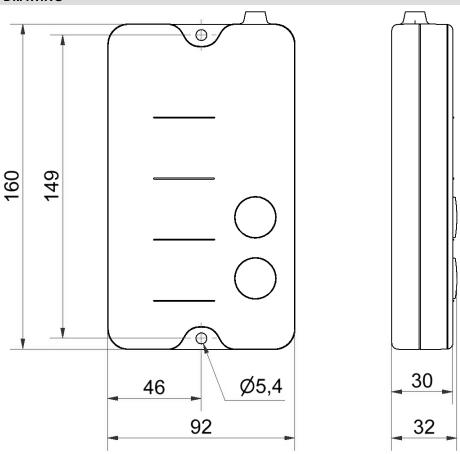

## Signal tower / Pre-assembled Signal Tower SignalSET Extra SmartBOX

| Conforms with DNV     | No |
|-----------------------|----|
| Conforms with RoHS CN | No |
| Conforms with VdS     | No |

DRAWING

For additional installation and mounting information, refer to the appropriate user guide at www.werma.com. This printed copy is for information only and is subject to alteration.